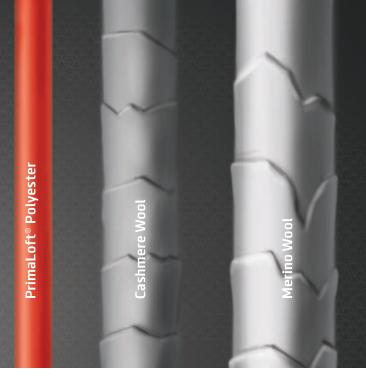

# IT ALL STARTS WITH THE FIBER.

PrimaLoft® Black Performance Yarn Polyester Blends contain ultra-fine polyester fibers, which are finer than cashmere, resulting in a uniquely soft performance yarn.

- Proprietary PrimaLoft® Fiber Technology
- Soft Hand-Feel
- Fiber Technology Designed to Minimize Moisture Absorption for Fast Drying
- High Performing, Long-Lasting Durability
- Eco-Friendly Post-Consumer Recycled Fiber Option\*