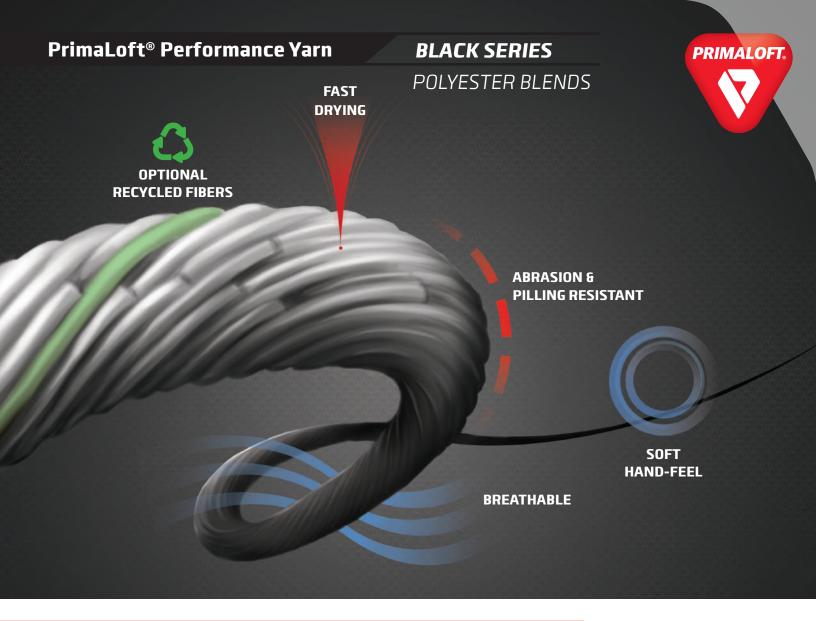

#### CLASSIC BLENDS. VERSATILE. PERFORMANCE FIBERS.

Available with or without post-consumer recycled (PCR) fibers, PrimaLoft® Black Performance Yarn Polyester Blends will provide the high-performing comfort solution you have come to know from the PrimaLoft brand.

# FEATURES AND BENEFITS:

Soft Hand-Feel

Breathable

Drying

Optional Recycled Content

# IT ALL STARTS WITH THE FIBER.

PrimaLoft® Black Performance Yarn Polyester Blends contain ultra-fine polyester fibers, which are finer than cashmere, resulting in a uniquely soft performance yarn.

- Proprietary PrimaLoft® Fiber Technology
- Soft Hand-Feel
- Fiber Technology Designed to Minimize Moisture Absorption for Fast Drying
- High Performing, Long-Lasting Durability
- Eco-Friendly Post-Consumer Recycled Fiber Option\*